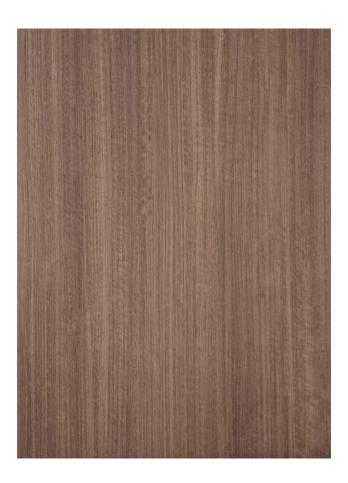

## SABLÈ LR27 ALBORETO

The brushed effect of the Sablè texture is characteristic of handcrafted wood essences.