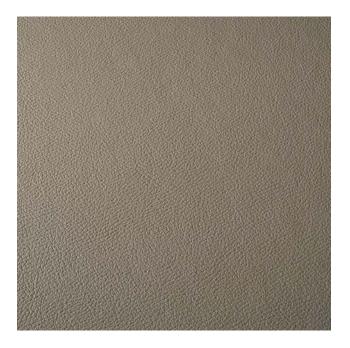

## PRIMOFIORE UB07 ARENA

Primofiore texture is inspired by the weave of leather. Its softness and "silkiness" make it particularly fascinating, both emotionally and aesthetically.

#### COMBINED BACK TEXTURE

Primofiore