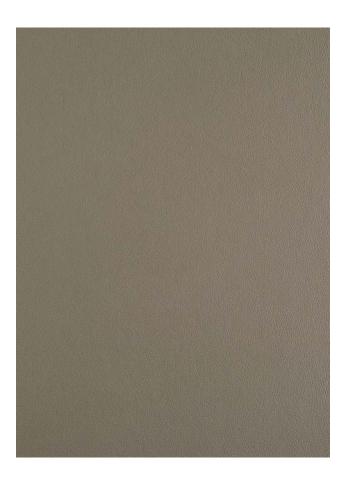

## PRIMOFIORE UB07 ARENA

Primofiore texture is inspired by the weave of leather. Its softness and "silkiness" make it particularly fascinating, both emotionally and aesthetically.