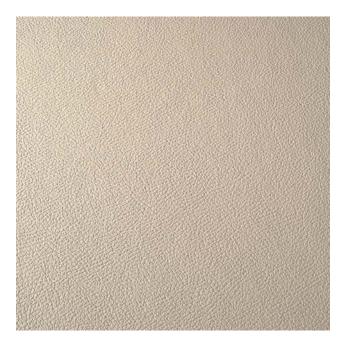

## PRIMOFIORE UA80 CORDA

Primofiore texture is inspired by the weave of leather. Its softness and "silkiness" make it particularly fascinating, both emotionally and aesthetically.

### COMBINED BACK TEXTURE

Primofiore