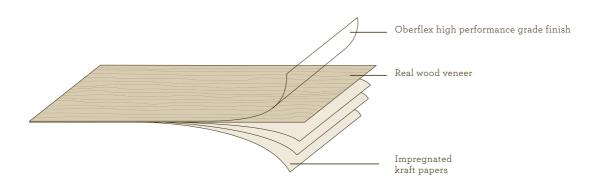

## **TECHNICAL CHARACTERISTICS**

Real wood veneer

Reinforced surface resistance thanks to the Oberflex High-Performance grade finish

Finishes Satin, relief, matte (according to the references)

Standard dimensions 2520 x 1270 mm

Fire ratings M2 - M1 (on request)

Thickness 10/10<sup>e</sup> mm en M2 - 13/10<sup>e</sup> mm en M1

Abrasion resistance > 4000 Taber revolutions